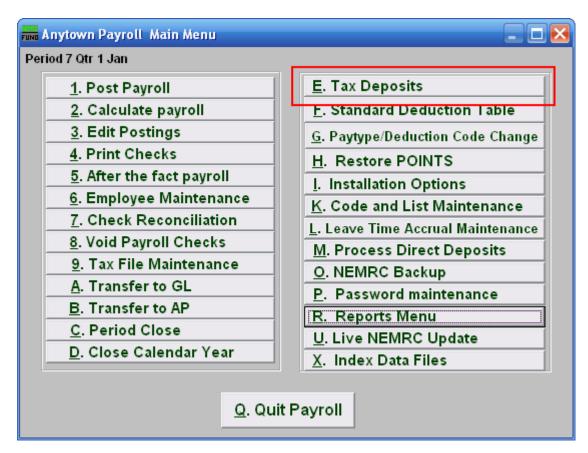

## Payroll

| E. Tax Deposits |  |
|-----------------|--|
|-----------------|--|

Click on "E. Tax Deposits" from the Main Menu and the following window will appear:

## Tax Deposits

| Funt Tax Deposits 📃 🗖 🔀     |                               |  |
|-----------------------------|-------------------------------|--|
| Tax Code 💦 📘                | <b>•</b>                      |  |
| Deposit date <mark>2</mark> | 12/10/2007                    |  |
| Amount 3                    | 0.00                          |  |
| <u>P</u> ost 4              | <mark>5</mark> <u>C</u> ancel |  |

- 1. Tax Code: Select a tax code from the drop down list. Each tax that is defined in Tax File Maintenance can have the deposits recorded here. Deposits are automatically recorded if transferred to Accounts Payable.
- 2. Deposit date: Enter the date of the payment made on the selected tax.
- **3. Amount:** Enter the amount paid on the selected tax.
- 4. **Post:** Click this button to store the above activity in the system.
- **5.** Cancel: Click "Cancel" to cancel and return to the Main Menu.